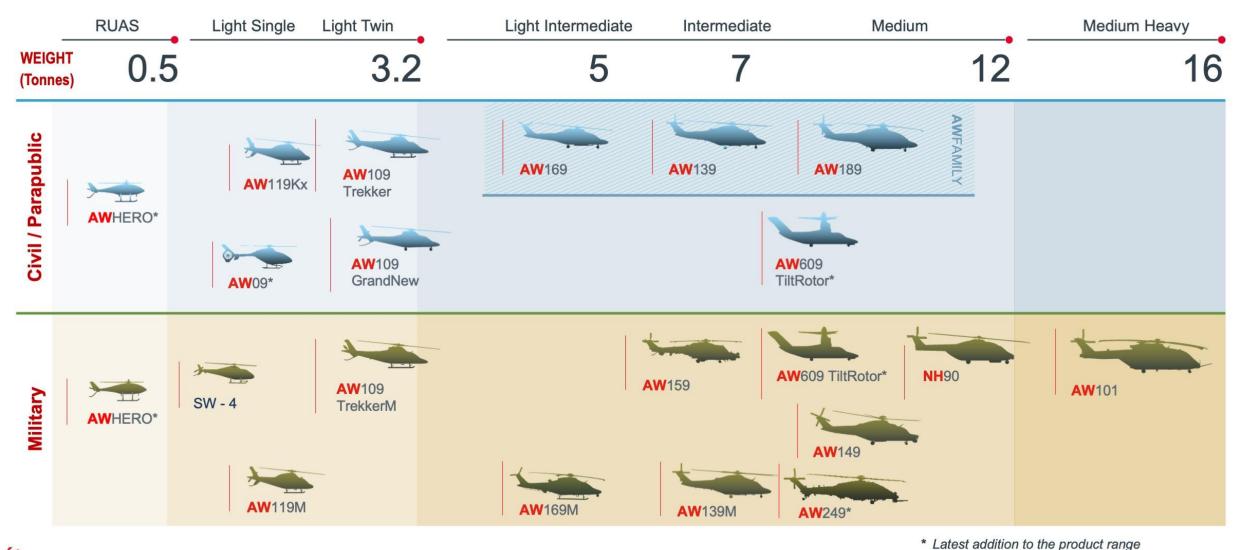

|
|    |    |   |   |   |    |   |   |   |   |   |   |   |    |        |   |   |    |    |   |   |   |    |   |   |   |    |   |   |        |
|    |    |   |   |   |    |   |   |   |   |   |   |   |    |        |   |   |    |    |   |   |   |    |   |   |   |    |   |   |        |



## **2022 RESULTS DELIVERED**

2022 results confirmed the sector's fundamental strength, achieving good sales performance (with solid book-to-bill above one) and revenue volumes contributing above 30% to those of the group.







# INTEGRATED AND CROSS-GEOGRAPHICAL INDUSTRIAL MODEL

We are organised in **Centers of Excellence**, combining unique and constantly growing skills with a end-to-end control of the helicopter system value chain.



## EXTENSIVE PRODUCT RANGE OVER THE ENTIRE WEIGHT CLASS SPECTRUM



\* \_

## **COMBINING MODERN CIVIL SOLUTIONS...**

Leonardo Helicopters is the leader in the civil market. Our portfolio of commercial helicopters, underpinned by the latest technology and highest safety standards, is ideally suited to a full range of missions.



#### **AGUSTA AW169 the best option for VIP transportation**



## **GLOBAL PLAYER PARTNERING WITH CUSTOMERS ALL OVER THE WORLD**

More than just an Original Equipment Manufacturer, we are a business partner and total capability provider, delivering the highest quality of Customer service and training solutions.

4,500+ HELICOPTERS OPERATED by 1,500+ CUSTOMERS in ~150 COUNTRIES



#### **GLOBAL REACH:**

Our Customers spread over every continent can rely on a capillary network of assistance, support and training services and tu