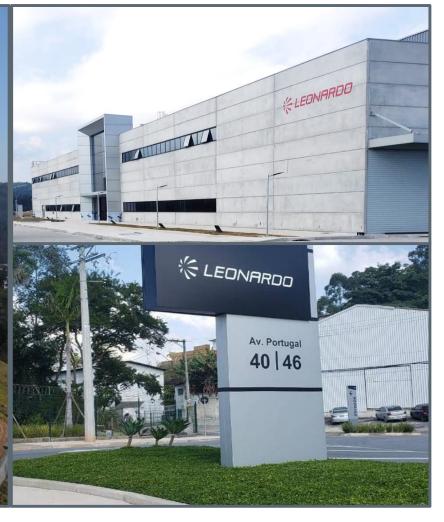

#### Leonardo do Brasil

- Located in Itapevi next to Castelo Branco Highway
- 79,055.02 m<sup>2</sup> of total area / 5,591.96 m<sup>2</sup> of built area
- Prep and paint booths (until an AW189 is serviced)
- 16 Tons Helipad (Designation: SBQY) 6 parking spots

ANAC PART 145 34 loyal Customers Expansion Area