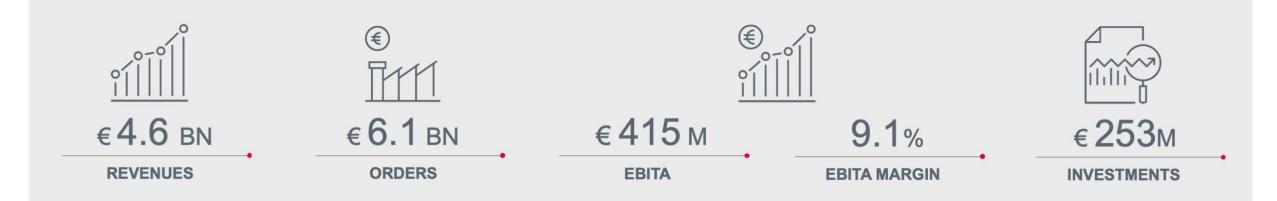

## **2022 RESULTS DELIVERED**

2022 results confirmed the sector's fundamental strength, achieving good sales performance (with solid book-to-bill above one) and revenue volumes contributing above 30% to those of the group.